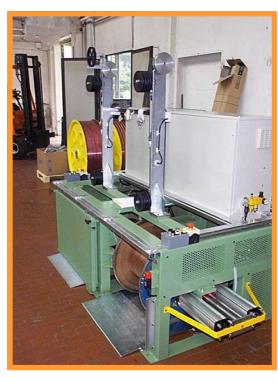

# DOUBLE PAY-OFF "SV 2x630/600"

## **PRODUCTS**

Copper multiwire Copper and steel singlewire Bare strands 7x0,16

### **FEEDING OF**

Insulation lines. spooler lines for braiding machines, high speed revision lines

#### **BOBBINS**

630 DIN 600 DIN 560 DIN 400 DIN

Pneumatic pintles with electrical and pneumatic safety device.

Bobbin rotation device with rubber flange

SPEED: 600 mt/min. on bobbin with 250 mm. dia drum. 0

Pulling on the product can be adjusted also during unwiding from  $\bigcirc$ **TENSION:** 

2.5 to 25 N (from 0.250 to 2.5 Kg), a special pneumatic "relieving"

device ensures the pulling precision on the products.

In case of: Open protections, open pintles, high and low dancer,  $\bigcirc$ ALARMS:

lack of air. Emergency disc brake.