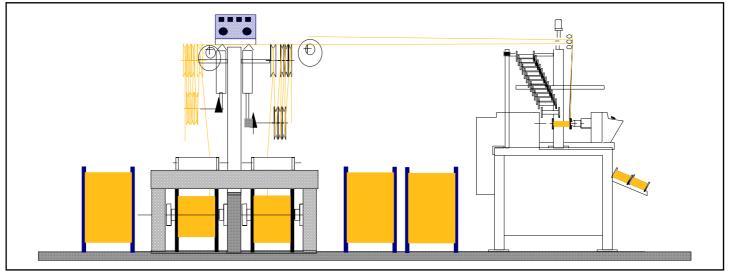

# DOUBLE PAY-OFF "SV 2x630/600"

## **PRODUCTS**

Copper multiwire Copper and steel singlewire Bare strands 7x0,16

### **FEEDING OF**

Insulation lines. spooler lines for braiding machines, high speed revision lines

#### **BOBBINS**

630 DIN 600 DIN 560 DIN 400 DIN

Pneumatic pintles with electrical and pneumatic safety device.

Bobbin rotation device with rubber flange

SPEED: 600 mt/min. on bobbin with 250 mm. dia drum. 0

Pulling on the product can be adjusted also during unwiding from  $\bigcirc$ **TENSION:** 

2.5 to 25 N (from 0.250 to 2.5 Kg), a special pneumatic "relieving"

device ensures the pulling precision on the products.

In case of: Open protections, open pintles, high and low dancer,  $\bigcirc$ ALARMS:

lack of air. Emergency disc brake.